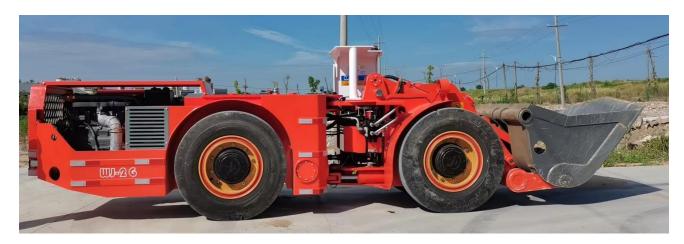

# WJ-2G UNDERGROUND WHEEL LOADER

WJ-2G underground wheel loader | Scooptram is central articulated frame underground wheel loader, with S-shape self-balancing structure boom, Cabin set on the rear part of the chassis with FOPs+ROPs open cabin. Wear-resistance shovel blade and side blade from Sweden. NO-SPIN for front axle;

### PHOTO GALLARY