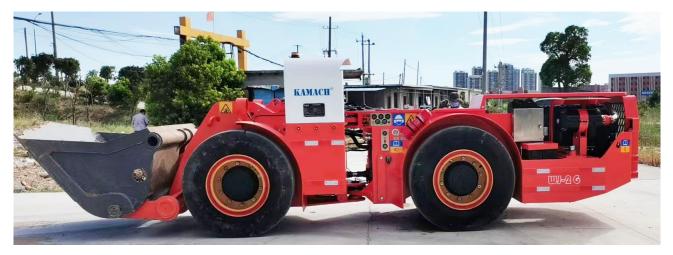

| 34 KG 6#, 8# hydro-power oil       |
| Hydraulic oil                | 180 KG #68 anti-wear hydraulic oil |
| Drive axle main differential | 12 liter;                          |
| Wheel side reducer           | 3.5 liter per each                 |
| Lubricant                    | GL-4 85W/90W                       |

| Executed standard                            |                  |
|----------------------------------------------|------------------|
| CE Machine Directive 2006/42/ECM             |                  |
| EN ISO 12100:2010, EN ISO 19296:2018         |                  |
| Cabin Design standard GB/T5143               |                  |
| Underground loader for mining: GB 25518-2010 | Q/KMZZ03001-2021 |

# Main options:





#### Designs:







### PHOTO GALLARY