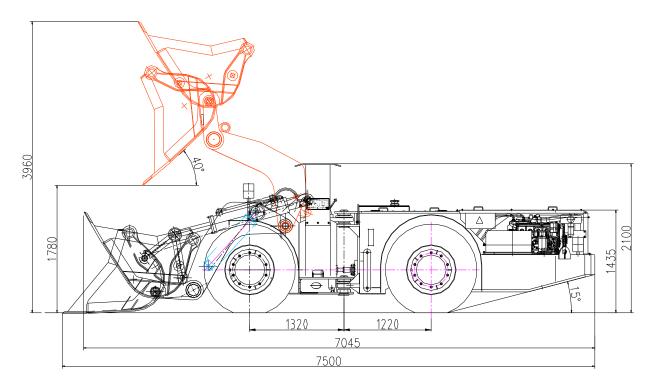

| Weight                |                 |
|-----------------------|-----------------|
| Empty weight          | 12.5 Metric Ton |
| Weight with full load | 16.5 Metric Ton |

| Dimensions             |            |
|------------------------|------------|
| Length (transport)     | 7500 mm    |
| Width (blade external) | 1800 mm    |
| Height (body)          | 1491 mm    |
| Height (roof)          | 2100±50 mm |
| Wheel base             | 2580 mm    |
| Tread                  | 1390 mm    |
| Rear axle oscillate    | ±8°        |
| Maximum unload height  | 1800 mm    |
| Unload distance        | 930 mm     |
| Ground clearance       | 270 mm     |
| Unload angle           | 40°        |

| Turning radius             |         |
|----------------------------|---------|
| External ( blade external) | 5000 mm |
| Inner (rear wheel inner)   | 2700 mm |

| Grade ability                     |     |
|-----------------------------------|-----|
| Maximum grade ability (full load) | 14° |