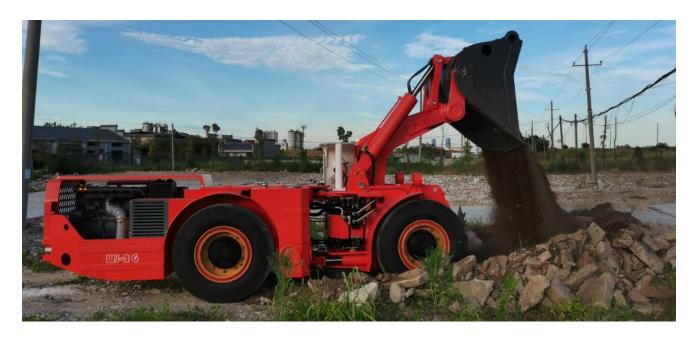

# WJ-2G UNDERGROUND WHEEL LOADER

WJ-2G underground wheel loader | Scooptram is central articulated frame underground wheel loader, with S-shape self-balancing structure boom, Cabin set on the rear part of the chassis with FOPs+ROPs open cabin. Wear-resistance shovel blade and side blade from Sweden. NO-SPIN for front axle;

### PHOTO GALLARY