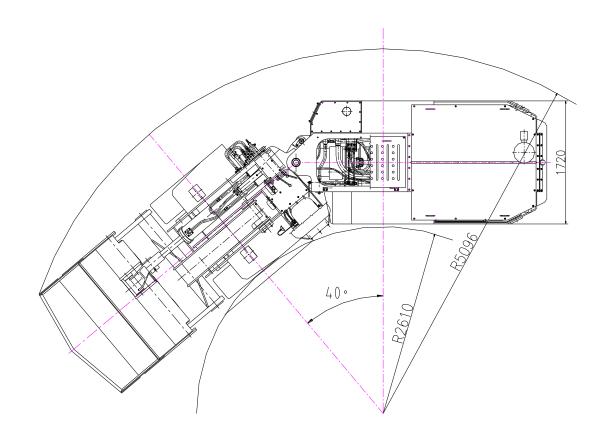

| Turning radius             |         |
|----------------------------|---------|
| External ( blade external) | 5000 mm |
| Inner (rear wheel inner)   | 2700 mm |

| Grade ability                     |     |
|-----------------------------------|-----|
| Maximum grade ability (full load) | 14° |

| Steering system   |                              |
|-------------------|------------------------------|
| Туре              | All hydraulic power steering |
| Steering cylinder | D140/d70E ×1                 |
| Swing angle       | ±40°                         |