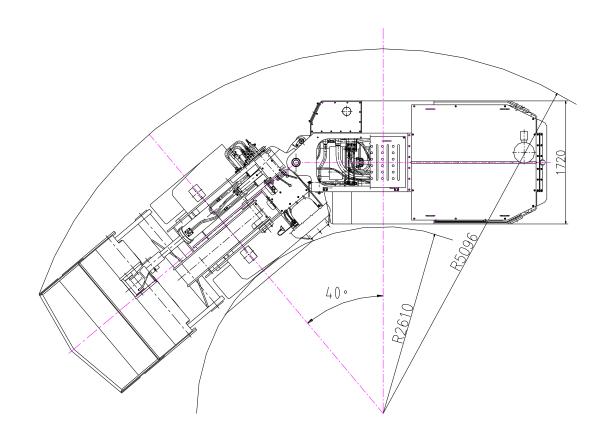

| Turning radius             |         |
|----------------------------|---------|
| External ( blade external) | 5000 mm |
| Inner (rear wheel inner)   | 2700 mm |

| Grade ability                     |     |
|-----------------------------------|-----|
| Maximum grade ability (full load) | 14° |