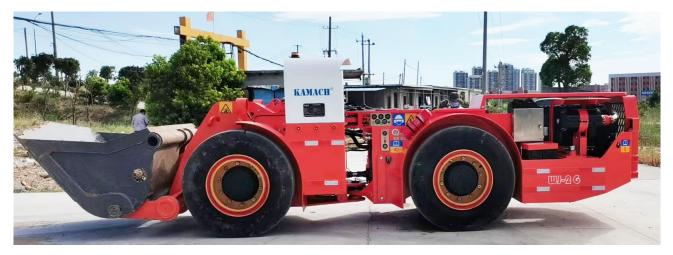

# WJ-2G UNDERGROUND WHEEL LOADER

WJ-2G underground wheel loader | Scooptram is central articulated frame underground wheel loader, with S-shape self-balancing structure boom, Cabin set on the rear part of the chassis with FOPs+ROPs open cabin. Wear-resistance shovel blade and side blade from Sweden. NO-SPIN for front axle;

### PHOTO GALLARY