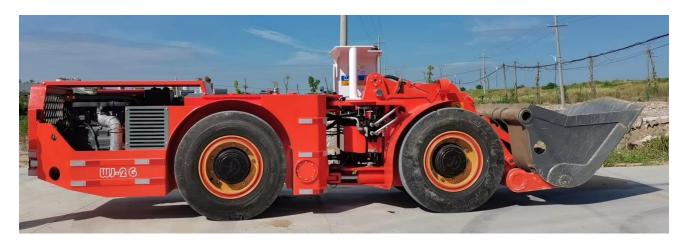

# WJ-2G UNDERGROUND WHEEL LOADER

WJ-2G underground wheel loader | Scooptram is central articulated frame underground wheel loader, with S-shape self-balancing structure boom, Cabin set on the rear part of the chassis with FOPs+ROPs open cabin. Wear-resistance shovel blade and side blade from Sweden. NO-SPIN for front axle;