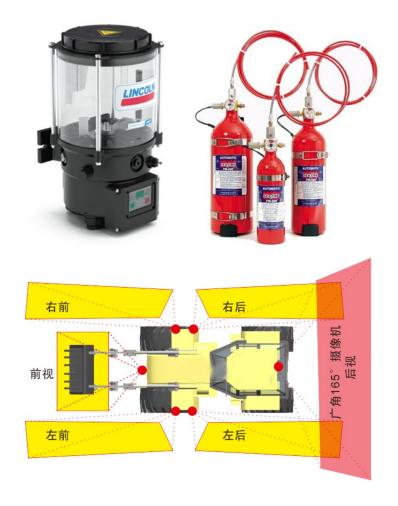

|
| Transmission oil             | 34 KG 6#, 8# hydro-power oil       |
| Hydraulic oil                | 180 KG #68 anti-wear hydraulic oil |
| Drive axle main differential | 12 liter;                          |
| Wheel side reducer           | 3.5 liter per each                 |
| Lubricant                    | GL-4 85W/90W                       |

| Executed standard                            |                  |
|----------------------------------------------|------------------|
| CE Machine Directive 2006/42/ECM             |                  |
| EN ISO 12100:2010, EN ISO 19296:2018         |                  |
| Cabin Design standard GB/T5143               |                  |
| Underground loader for mining: GB 25518-2010 | Q/KMZZ03001-2021 |

# Main options:





#### Designs:







### PHOTO GALLARY