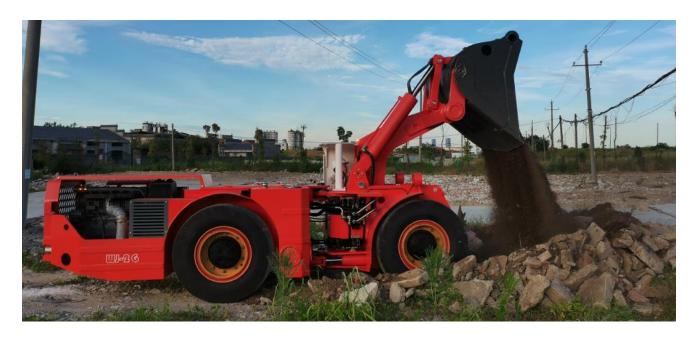

| 34 KG 6#, 8# hydro-power oil       |
| Hydraulic oil                | 180 KG #68 anti-wear hydraulic oil |
| Drive axle main differential | 12 liter;                          |
| Wheel side reducer           | 3.5 liter per each                 |
| Lubricant                    | GL-4 85W/90W                       |

| Executed standard                            |                  |
|----------------------------------------------|------------------|
| CE Machine Directive 2006/42/ECM             |                  |
| EN ISO 12100:2010, EN ISO 19296:2018         |                  |
| Cabin Design standard GB/T5143               |                  |
| Underground loader for mining: GB 25518-2010 | Q/KMZZ03001-2021 |

# Main options:





#### Designs:







### PHOTO GALLARY