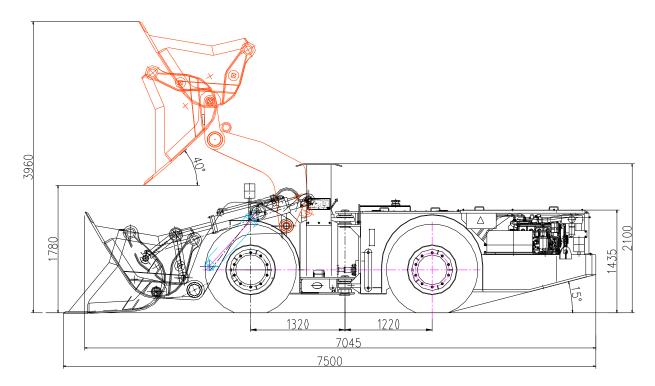

| Weight                |                 |
|-----------------------|-----------------|
| Empty weight          | 12.5 Metric Ton |
| Weight with full load | 16.5 Metric Ton |

| Dimensions             |            |
|------------------------|------------|
| Length (transport)     | 7500 mm    |
| Width (blade external) | 1800 mm    |
| Height (body)          | 1491 mm    |
| Height (roof)          | 2100±50 mm |
| Wheel base             | 2580 mm    |
| Tread                  | 1390 mm    |
| Rear axle oscillate    | ±8°        |
| Maximum unload height  | 1800 mm    |
| Unload distance        | 930 mm     |
| Ground clearance       | 270 mm     |
| Unload angle           | 40°        |

| Turning radius             |         |
|----------------------------|---------|
| External ( blade external) | 5000 mm |
| Inner (rear wheel inner)   | 2700 mm |

| Grade ability                     |     |
|-----------------------------------|-----|
| Maximum grade ability (full load) | 14° |