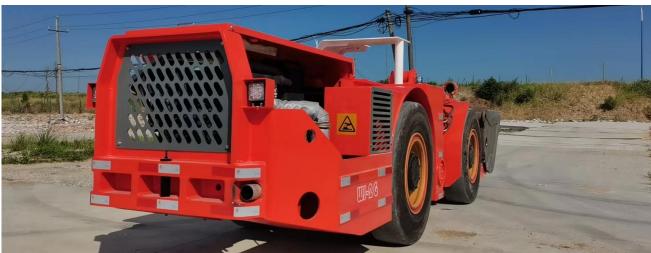

| 34 KG 6#, 8# hydro-power oil       |
| Hydraulic oil                | 180 KG #68 anti-wear hydraulic oil |
| Drive axle main differential | 12 liter;                          |
| Wheel side reducer           | 3.5 liter per each                 |
| Lubricant                    | GL-4 85W/90W                       |

| Executed standard                            |                  |
|----------------------------------------------|------------------|
| CE Machine Directive 2006/42/ECM             |                  |
| EN ISO 12100:2010, EN ISO 19296:2018         |                  |
| Cabin Design standard GB/T5143               |                  |
| Underground loader for mining: GB 25518-2010 | Q/KMZZ03001-2021 |

# Main options:





#### Designs:







### PHOTO GALLARY