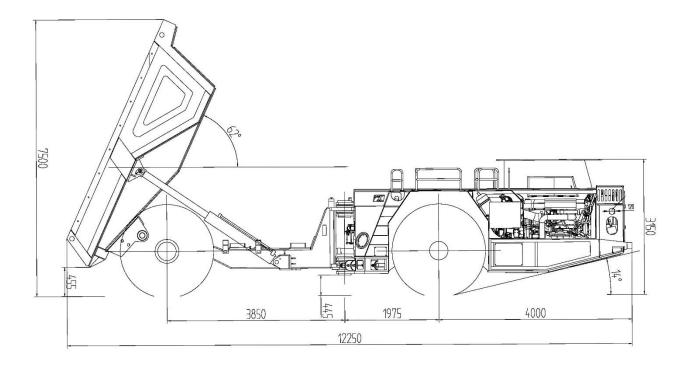

| Model                  |          | UK-65                                  |
|------------------------|----------|----------------------------------------|
| L*W*H                  |          | 11850mm×3850mm×3800                    |
| Wagon box volume       |          | 27~33.5 m³ or designed to rock density |
| Rated loading capacity |          | 65 Metric Ton                          |
| Tare weight            |          | 65 000 Kgs                             |
| Engine power           |          | 784.5 HP                               |
| Maximum Torque output  |          | 3680 Nm @ 1 200 rpm                    |
| Travelling speed       |          | 0~30.8 km/h                            |
| Maximum steering angle |          | ±40°                                   |
| Turning radius<br>(mm) | Internal | 5 300                                  |
|                        | External | 10 000                                 |

## Main parameter

| Wagon box lifting/descend (s) | 14/10      |
|-------------------------------|------------|
| Wagon box tilting height (mm) | 7500       |
| Wagon box off load angle      | 62°        |
| Grade ability                 | 14°        |
| Tires                         | 35/65, R33 |