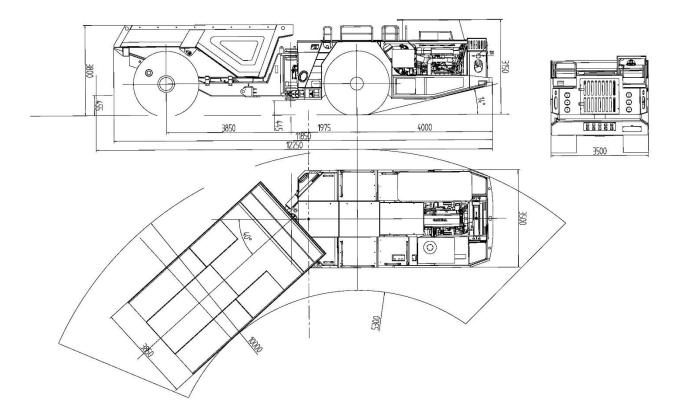

| Model                  |          | UK-65                                  |
|------------------------|----------|----------------------------------------|
| L*W*H                  |          | 11850mm×3850mm×3800                    |
| Wagon box volume       |          | 27~33.5 m³ or designed to rock density |
| Rated loading capacity |          | 65 Metric Ton                          |
| Tare weight            |          | 65 000 Kgs                             |
| Engine power           |          | 784.5 HP                               |
| Maximum Torque output  |          | 3680 Nm @ 1 200 rpm                    |
| Travelling speed       |          | 0~30.8 km/h                            |
| Maximum steering angle |          | ±40°                                   |
| Turning radius<br>(mm) | Internal | 5 300                                  |
|                        | External | 10 000                                 |

## Main parameter

| Wagon box lifting/descend (s) | 14/10      |
|-------------------------------|------------|
| Wagon box tilting height (mm) | 7500       |
| Wagon box off load angle      | 62°        |
| Grade ability                 | 14°        |
| Tires                         | 35/65, R33 |