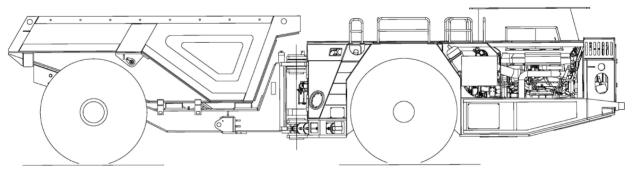

# **UK-65 UNDERGROUND DUMPER TRUCK**

# Main features

- ▶ USA power shift transmission and converter
- Integrated service brake, parking brake, and emergency brake; Safety spring brake and hydraulic release system.
- > Integrated steering and working hydraulic system can highly improve the working efficiency
- > Central articulated system, with two cylinder support steering, make the machine much more stable;
- > Two cylinder lifting the wagon box.
- > Backboard for protect the rocks from falling off when travelling;
- Forward seating
- > Protections for hoses and engine compartment for extremely cold area in winter time.