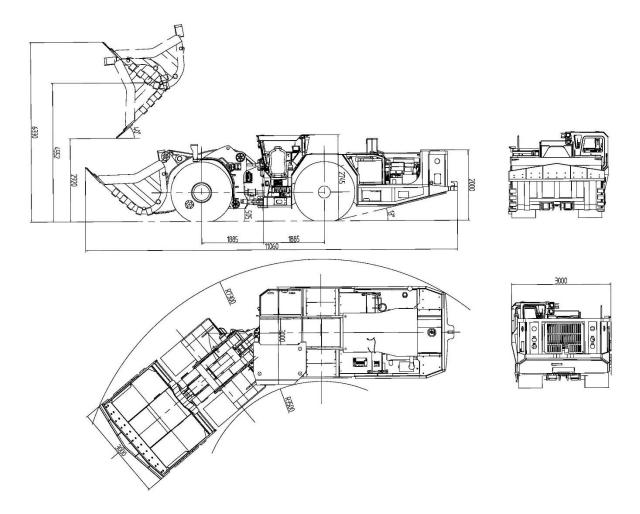

# WJ-8 Underground Wheel Loader (20 ton)

## Main Specifications:

| Capacity                      |                             |  |
|-------------------------------|-----------------------------|--|
| Loading capacity              | 8 cubic meter/20 Metric Ton |  |
| Breakout force, hydraulic     | 28 500 kg                   |  |
| Motion time                   |                             |  |
| Boom raising                  | 7.2 sec                     |  |
| Boom lowering                 | 4.0 sec                     |  |
| Dumping                       | 2.8 sec                     |  |
| Weight                        |                             |  |
| Complete weight               | 51 500 kg                   |  |
| Front axle load               | 25 000 kg                   |  |
| Rear axle load                | 26 500 kg                   |  |
| Grade ability                 | 25% full load               |  |
| Size                          |                             |  |
| Length                        | 11 060 mm                   |  |
| Width of bucket               | 3 000±250 mm                |  |
| Width of main frame on wheels | 3 000±250 mm                |  |
| Height                        | 2 745±250 mm                |  |
| Off load height               | 4 554±250 mm                |  |

#### **Dimensions**

The real delivery may have slightly difference from above specifications, the manufacturer has the final legal right for explanation.

Please consult our local dealers for services, you can also contact us directly any time to make consultancy!