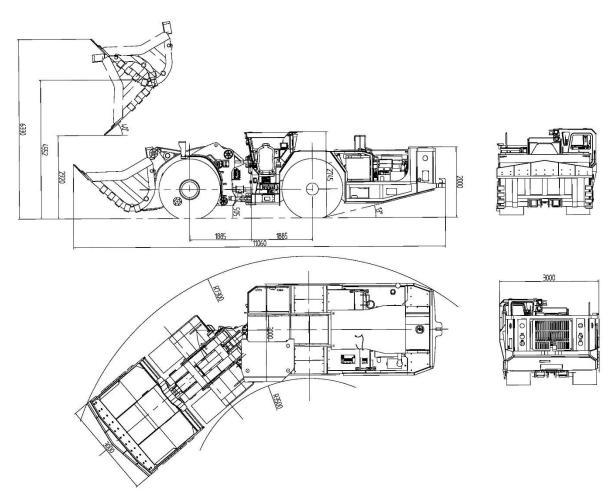

## Main Specifications:

| Capacity                      |                                  |
|-------------------------------|----------------------------------|
| Loading capacity              | 7 cubic meter/17.5~18 Metric Ton |
| Breakout force, hydraulic     | 28 500 kg                        |
| Motion time                   |                                  |
| Boom raising                  | 7.2 sec                          |
| Boom lowering                 | 4.0 sec                          |
| Dumping                       | 2.8 sec                          |
| Weight                        |                                  |
| Complete weight               | 51 500 kg                        |
| Front axle load               | 25 000 kg                        |
| Rear axle load                | 26 500 kg                        |
| Grade ability                 | 25% full load                    |
| Size                          |                                  |
| Length                        | 11 060 mm                        |
| Width of bucket               | 3 000±250 mm                     |
| Width of main frame on wheels | 3 000±250 mm                     |
| Height                        | 2 745±250 mm                     |
| Off load height               | 4 554±250 mm                     |

Dimensions

The real delivery may have slightly difference from above specifications, the manufacturer has the final legal right for explanation. Please consult our local dealers for services, you can also contact us directly any time to make consultancy!